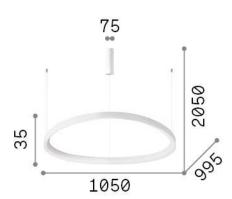

#### **Indoor - Suspensions**

**Ean** 8021696307695

Item GEMINI SP D105 ON-OFF NERO

InstallationSuspensionsGuarantee5 yearsGross weight3.88 kgVolume0.11342 m³